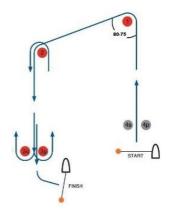

# **ADDENDUM B: COURSE DIAGRAMS**

# Course racing - W/L course

| Signal | Mark rounding order       |  |
|--------|---------------------------|--|
| LG2    | Start-1-4P/4S-1-4S-Finish |  |

| Signal | Mark rounding order       |
|--------|---------------------------|
| LR2    | Start-1-4P/4S-1-4P-Finish |