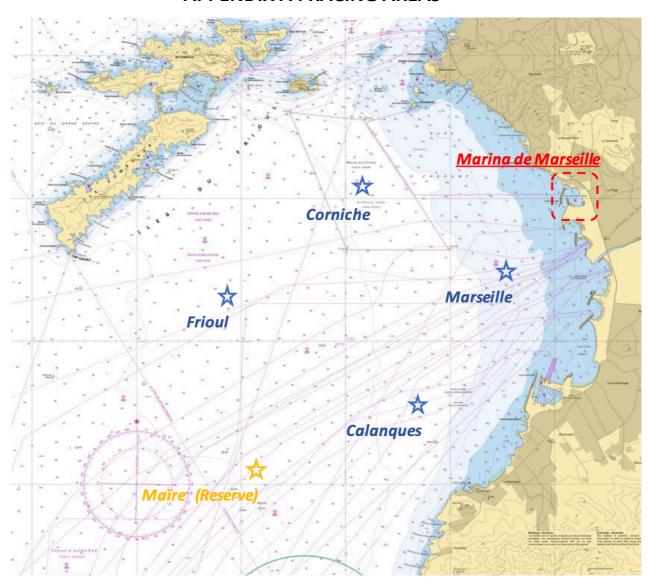

### 7. RACING AREA

- 10.1 The regatta will be held in Marseille South Bay.
- 10.2 Addendum A shows the Racing areas.

# **APPENDIX A: RACING AREAS**