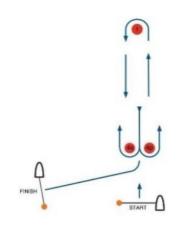

flag with Orga  |
| Media                                      | Orange flag with Media |

# **15. DISCLAIMER OF LIABILITY**

15.1 Competitors participate in the regatta entirely at their own risk. See RRS 4, Decision to Race. The Organizing Authority will not accept any liability for material damage or personal injury or death sustained in conjunction with or prior to, during, or after the regatta.

# **APPENDIX A: RACING AREAS**



# **ADDENDUM B: COURSE DIAGRAMS**

# Course racing – Trapezoid course



| Signal | Mark rounding order         |  |
|--------|-----------------------------|--|
| 12     | Start-1-4P/4S-1-2-3P-Finish |  |



| Signal | Mark rounding order         |
|--------|-----------------------------|
| O2     | Start-1-2-3P/3S-2-3P-Finish |

# Course racing - W/L course



| Signal | Mark rounding order       |  |
|--------|---------------------------|--|
| LG2    | Start-1-4P/4S-1-4S-Finish |  |



| Signal | Mark rounding order       |
|--------|---------------------------|
| LR2    | Start-1-4P/4S-1-4P-Finish |

# **Downwind Slalom**