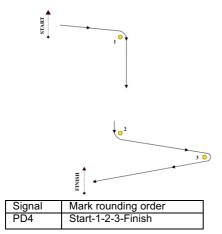

# Course racing – Trapezoid course

| Signal | Mark rounding order         |  |
|--------|-----------------------------|--|
| 12     | Start-1-4P/4S-1-2-3P-Finish |  |

| Signal | Mark rounding order         |
|--------|-----------------------------|
| O2     | Start-1-2-3P/3S-2-3P-Finish |