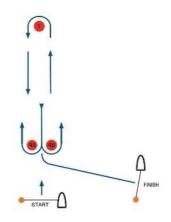

1 Competitors participate in the regatta entirely at their own risk. See RRS 4, Decision to Race. The Organizing Authority will not accept any liability for material damage or personal injury or death sustained in conjunction with or prior to, during, or after the regatta.

# **APPENDIX A: RACING AREAS**



# **ADDENDUM B: COURSE DIAGRAMS**

# Course racing – Trapezoid course



| Signal | Mark rounding order         |  |
|--------|-----------------------------|--|
| 12     | Start-1-4P/4S-1-2-3P-Finish |  |



| Signal | Mark rounding order         |
|--------|-----------------------------|
| O2     | Start-1-2-3P/3S-2-3P-Finish |

# Course racing - W/L course



| Signal | Mark rounding order       |  |
|--------|---------------------------|--|
| LG2    | Start-1-4P/4S-1-4S-Finish |  |



| Signal | Mark rounding order       |
|--------|---------------------------|
| LR2    | Start-1-4P/4S-1-4P-Finish |

# **Downwind Slalom**