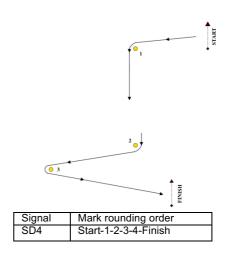

# Course racing - W/L course

| Signal | Mark rounding order       |  |
|--------|---------------------------|--|
| LG2    | Start-1-4P/4S-1-4S-Finish |  |

| Signal | Mark rounding order       |
|--------|---------------------------|
| LR2    | Start-1-4P/4S-1-4P-Finish |