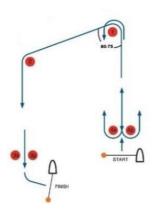

# **ADDENDUM B: COURSE DIAGRAMS**

# Course racing – Trapezoid course

| Signal | Mark rounding order         |  |
|--------|-----------------------------|--|
| 12     | Start-1-4P/4S-1-2-3P-Finish |  |

| Signal | Mark rounding order         |
|--------|-----------------------------|
| O2     | Start-1-2-3P/3S-2-3P-Finish |